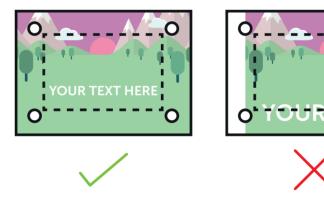

## **PLEASE ENSURE:**

- CMYK colour profile is used
- All images are 600dpi or vectors for best results
- Remember to delete or hide this layer
- Artwork is saved as a PDF or EPS
- This product is transparent.
  Please ensure your background is transparent.
- FINISHED SIZE (594 x 420mm)
  This is the finished size of the artwork. Bleed any non-essential imagery or backgrounds to the edge of the document.
- MOUNTING HOLES (8mm)
  This is where the wall mount standoffs will be inserted.
  Anything within this area will be obscured.
- SAFE AREA (508 x 334mm)
   Keep any vital text or imagery within this area. Anything outside this are maybe obscured.